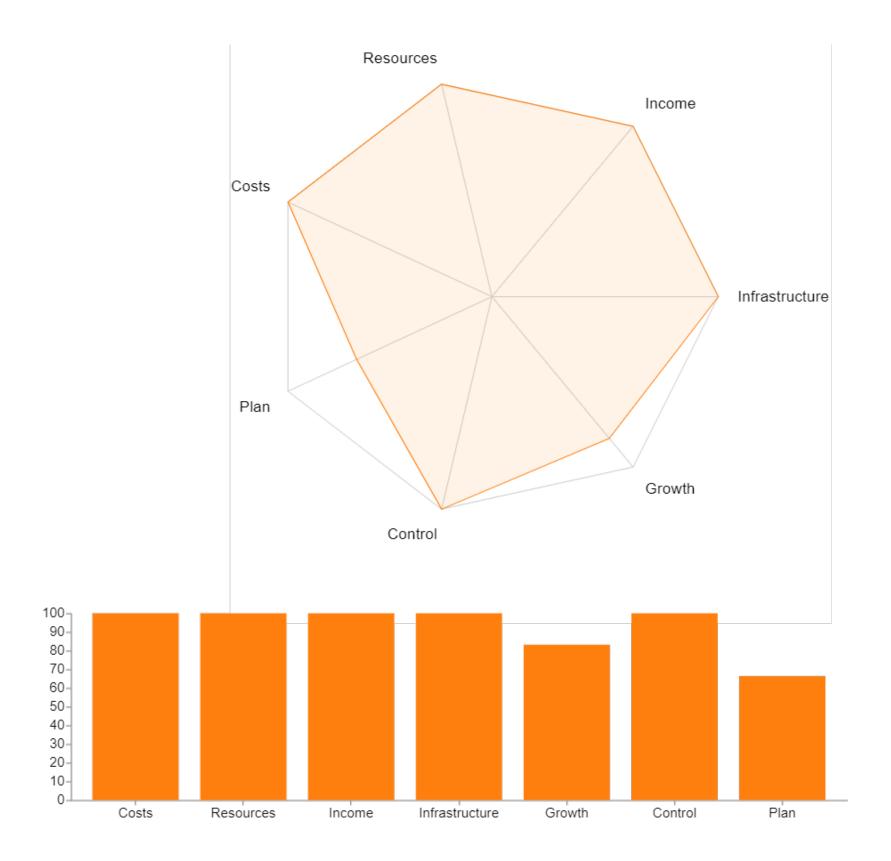

## Diamond OA Sustainability Check

The radar chart below visualises the financial sustainability of your service. Each of the seven spokes on the chart represents one facet of financial health. The greater the length that your unique shape reaches along a spoke, the more sustainable your service is in that facet of its financial health. A larger shape indicates a more financially sustainable service.